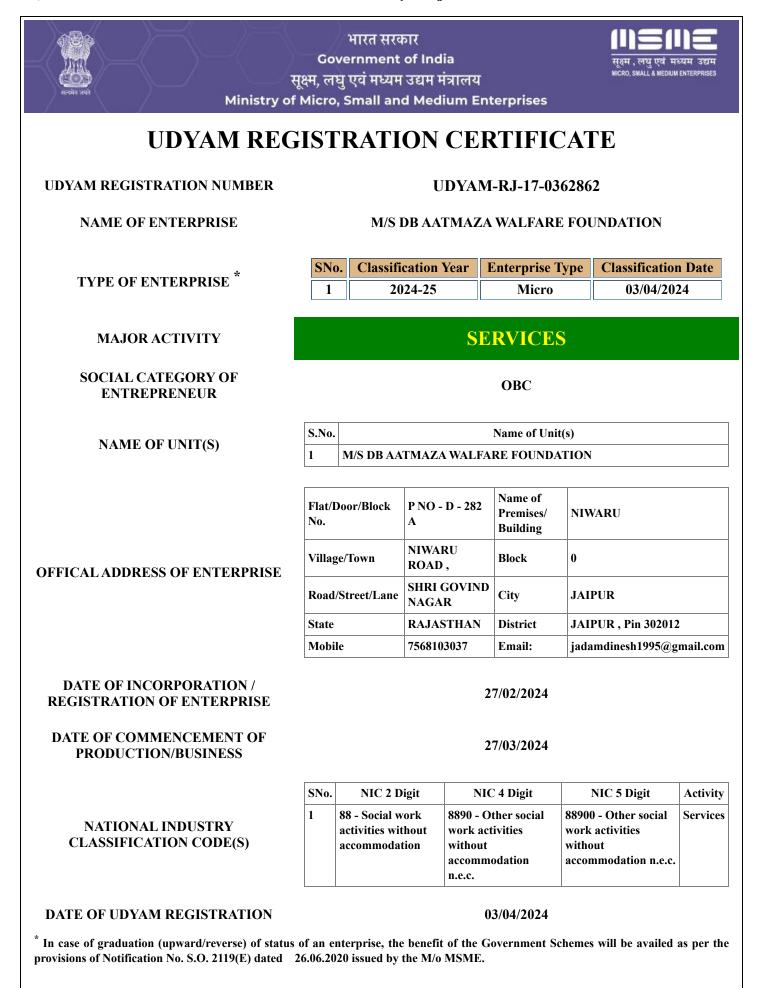

Udyam Registration Number : UDYAM-RJ-17-0362862

| Type of Enterprise    | MICRO                                | Major Activity                                    | Services                                |
|-----------------------|--------------------------------------|---------------------------------------------------|-----------------------------------------|
| Type of Organisation  | Private Limited Company              | Name of Enterprise                                | M/S DB AATMAZA<br>WALFARE<br>FOUNDATION |
| Owner Name            | M/S DB AATMAZA<br>WALFARE FOUNDATION | PAN                                               | AAKCD7452J                              |
| Do you have GSTIN     | No                                   | Mobile No.                                        | 7568103037                              |
| Email Id              | jadamdinesh1995@gmail.com            | Social Category                                   | OBC                                     |
| Gender                | Male                                 | Specially<br>Abled(DIVYANG)                       | No                                      |
| Date of Incorporation | 27/02/2024                           | Date of<br>Commencement of<br>Production/Business | 27/03/2024                              |

# **Official address of Enterprise**

| Flat/Door/Block No. | P NO - D - 282 A  | Name of Premises/ Building | NIWARU                       |
|---------------------|-------------------|----------------------------|------------------------------|
| Village/Town        | NIWARU ROAD ,     | Block                      | 0                            |
| Road/Street/Lane    | SHRI GOVIND NAGAR | City                       | JAIPUR                       |
| State               | RAJASTHAN         | District                   | JAIPUR , <b>Pin :</b> 302012 |
| Mobile              | 7568103037        | Email:                     | jadamdinesh1995@gmail.com    |
| Latitude            | 27.15282202897324 | Longitude:                 | 76.05939765774595            |

# **National Industry Classification Code(S)**

| SNo. | Nic 2 Digit | Nic 4 Digit | Nic 5 Digit                                                       | Activity |
|------|-------------|-------------|-------------------------------------------------------------------|----------|
|      |             |             | 88900 - Other social work activities without accommodation n.e.c. | Services |